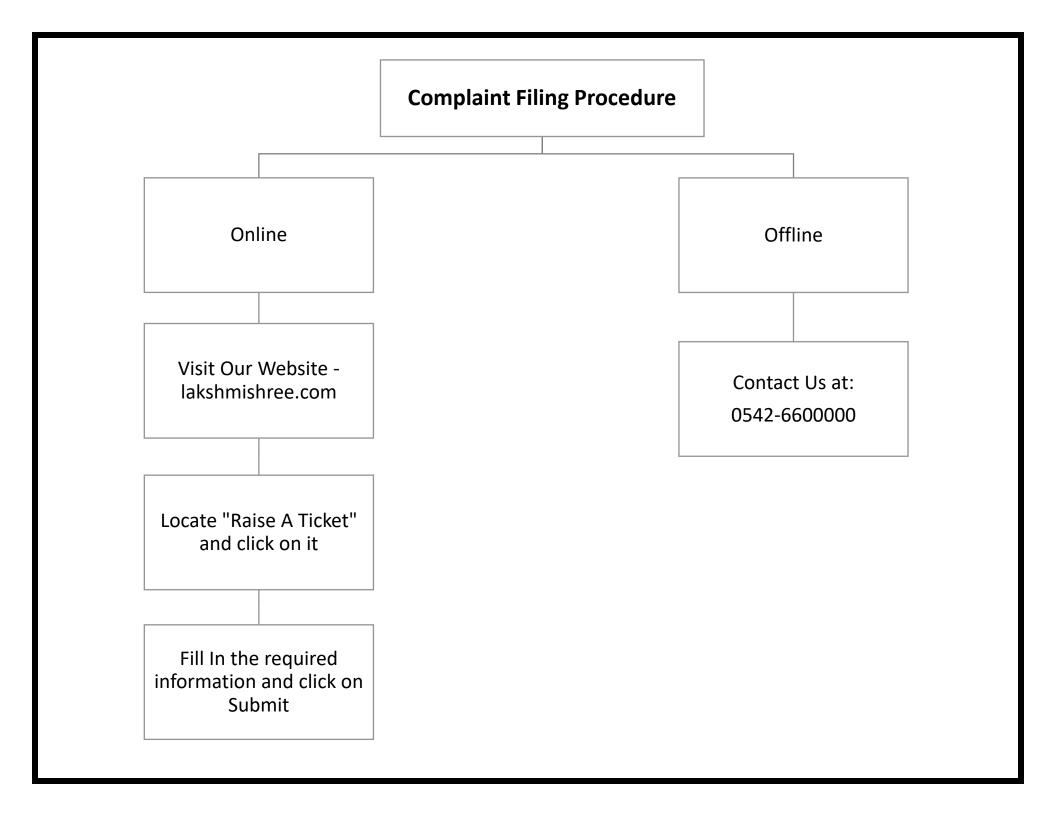

## **Procedure for Filing Complaint**

A complaint can be raised by creating a ticket on Lakshmishree's website. To create a ticket, follow these steps:

The client should visit our website, <a href="www.lakshmishree.com">www.lakshmishree.com</a>, and click the "raise a ticket" option. By clicking this, you will be redirected to a new page which will ask for the following information:

- Enter your registered E-mail ID.
- Select the concerned department.
- Enter your name and contact number.
- Select the type of customer. Further, enter your respective Client Code.
- Enter the subject of Complaint.
- Give a brief description about the problem you are facing.

After filling in all the required details, you can click on submit, and your issue will be raised and forwarded to the concerned department.

Another way to raise a complaint is through offline mode, where you can call us at 0542-6600000.